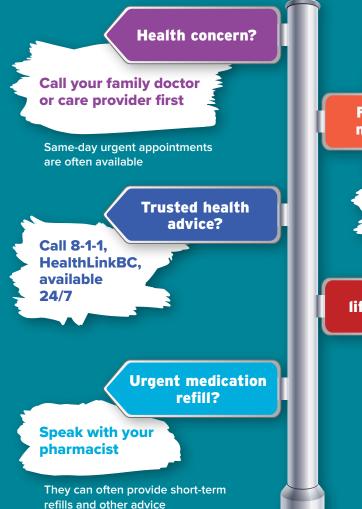

## This holiday season

Check medimap.ca for walk-in clinic and UPCC wait times and hours

Family doctor not available?

If urgent, same-day care is needed, visit an Urgent and Primary Care Centre (UPCC). For info: www.vch.ca/UPCC

Critical or life threatening condition?

> Call 911 or go to the nearest emergency room

Request that a copy of your medical reports be sent to your family doctor. To check average ED wait times for your nearest hospital, please visit: www.edwaittimes.ca

## Choose the right care at the right place

www.vch.ca/holidaycare

British Columbia

Pharmacy Association

L<sup>j</sup>feLabs<sup>®</sup>