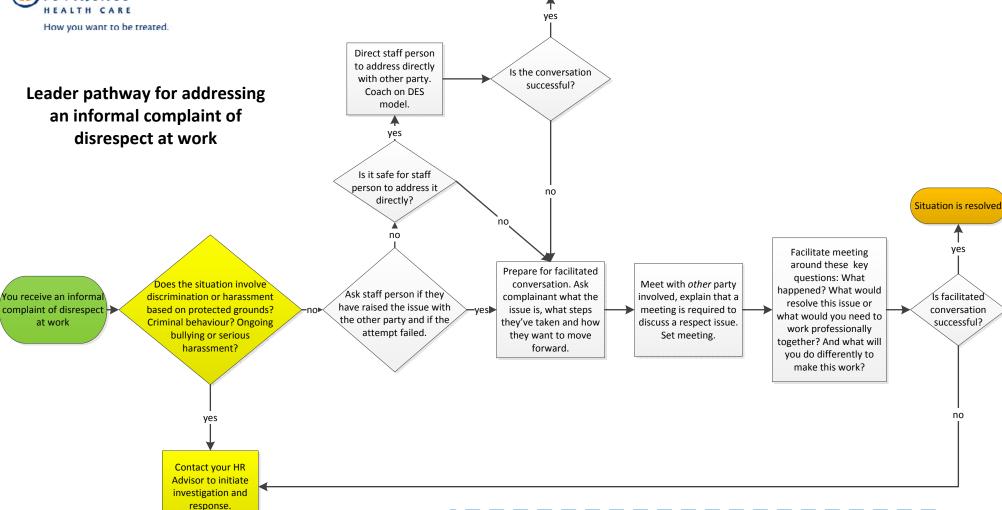

## Doesn't fit in the pathway?

Consult with Human Resources if you need practice or help with coaching a conversation with staff.

Use the Experience Cube to initiate a coaching discussion If:

- you observe disrespectful behaviour, or
- you receive a report of disrespectful behaviour <u>and</u> assess that it is not possible or desirable for staff to resolve it directly or with a facilitated conversation.

Sometimes issues involve groups of staff and a facilitated conversation may not be possible; in these cases, consider a team process to develop a team agreement/understanding.